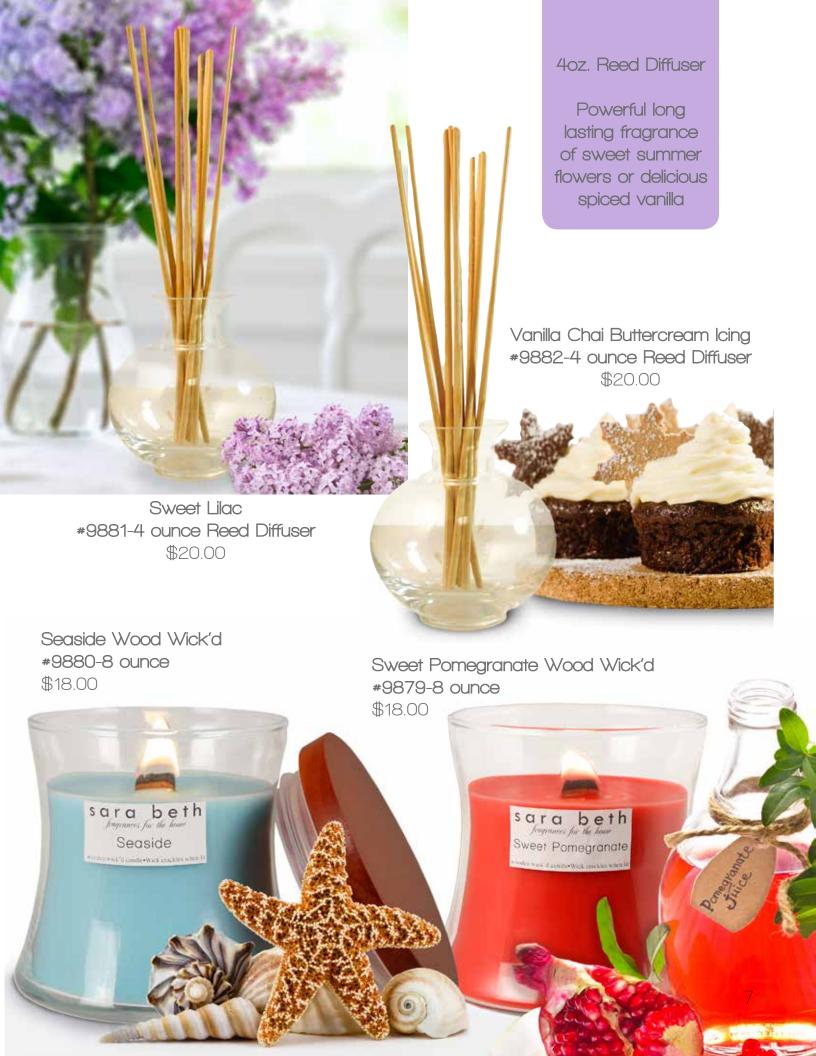

### Vanilla Glaze-#9858

A creamy sticky treat of vanilla bean infused with a hint of mixed fruit and topped off with sweet cherry

Vanilla Glaze #9870-4 ounce \$10.00

Perfect size for that last minute gift