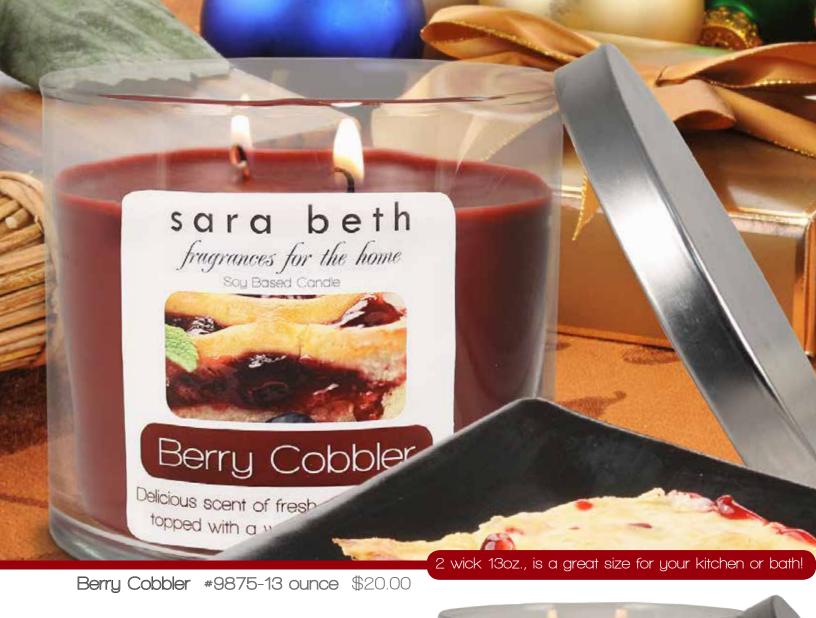

# sara beth fragrances for the home

Berry Cobbler-#9869 Mixed red berries swirled with jasmine, and creamy

sara beth Café Mocha

Café Mocha-#9868 Unique mocha scent of coffee bean drizzled with warm vanilla and roasted hazelnuts