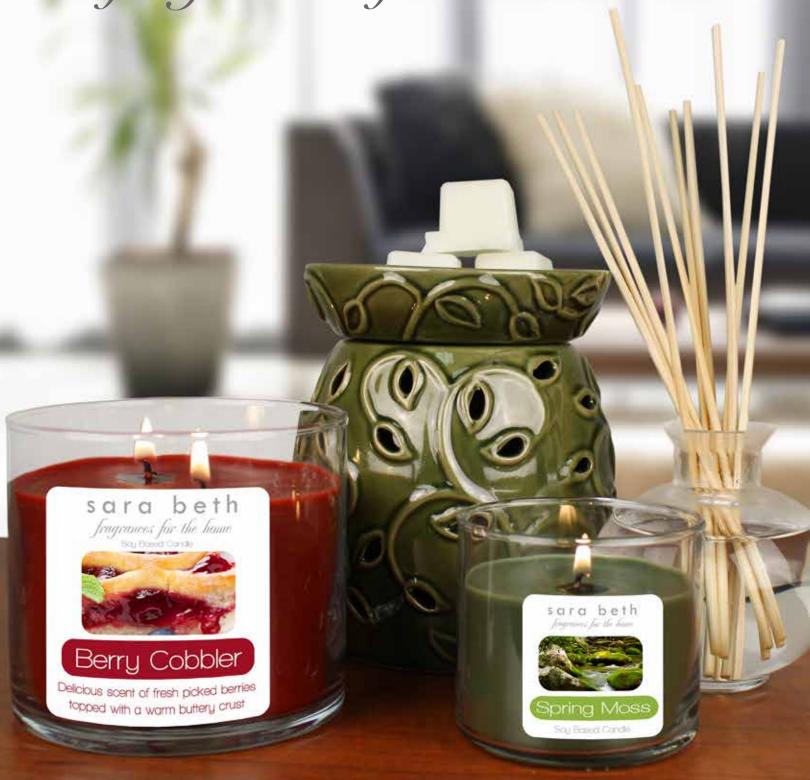

# sara beth fragrances for the home

Berry Cobbler-#9869 Mixed red berries swirled with jasmine, and creamy

sara beth Café Mocha

Café Mocha-#9868 Unique mocha scent of coffee bean drizzled with warm vanilla and roasted hazelnuts

# Spring Moss

# Spring Moss-#9860

Leafy greens blended with crisp splash of lemon