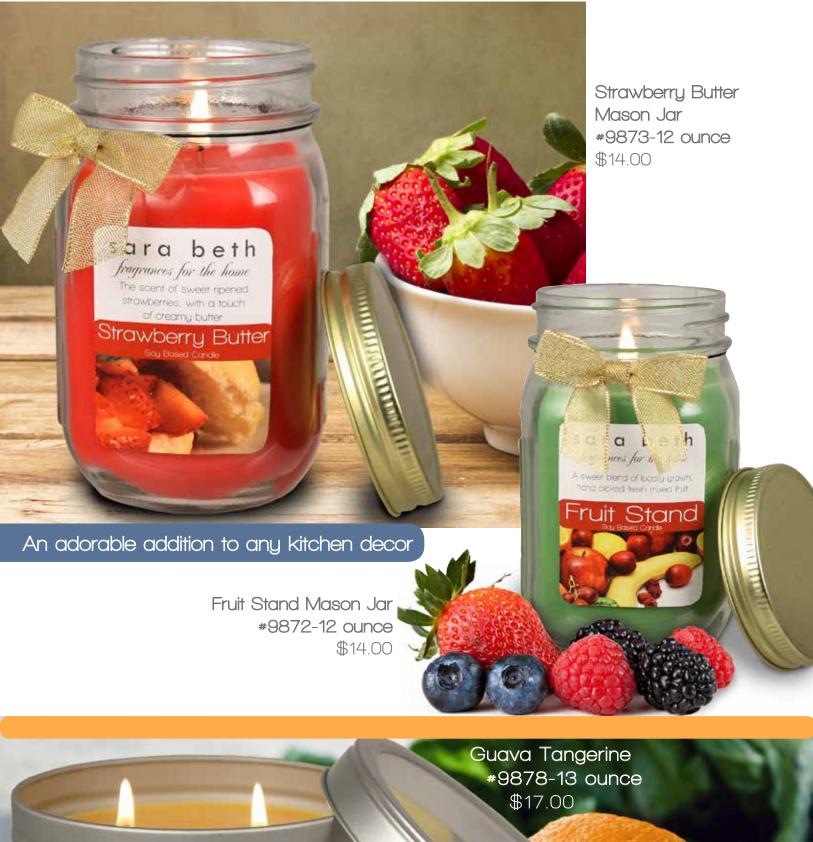

### Fruit Stand-#9861

Ripe scent of freshly picked fruit along side the floral scent of Jasmine and violet

### Guava Tangerine-#9865

Fresh guava juice mixed with the tantalizing scent of tangerine and other tropical fruit

# Strawberry Butter-#9859

Fresh strawberries churned to perfection to create a creamy strawberry scent