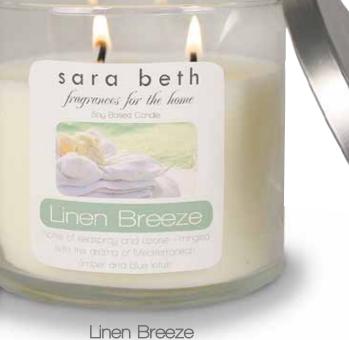

### Linen Breeze-#9864

Fresh scent of floral notes mixed with a soft scent of crisp green apple