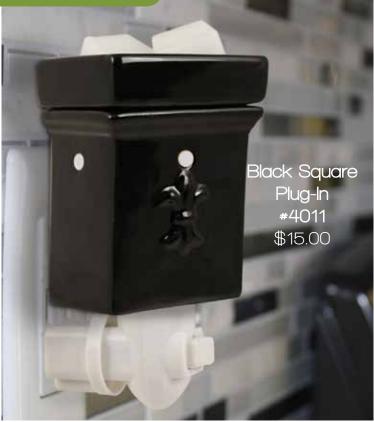

Plug-ins are perfect for smaller spaces.

Campfire Cinder

Campfire Cinder-#9867 A rich outdoor nature fragrance