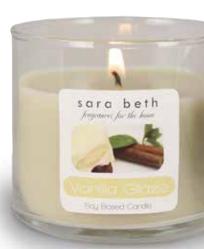

### Vanilla Glaze-#9858

A creamy sticky treat of vanilla bean infused with a hint of mixed fruit and topped off with sweet cherry

Vanilla Glaze #9870-4 ounce \$10.00

Perfect size for that last minute gift