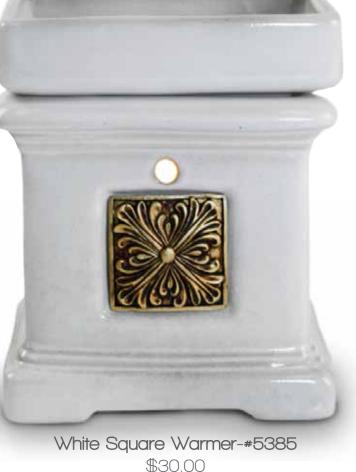

sara beth Spring Moss

#9871-4 ounce

Spring Moss \$10.00

#9874-13 ounce \$20.00

|                      | THANK<br>YOU<br>YOUR<br>ORDER! |                                   | ٠                            | Amount<br>Due |   |   |   |   |  |   |   |   |   |  |   |   |   |   |   |   |   |   |   |        |         | Amount<br>Due |
|----------------------|--------------------------------|-----------------------------------|------------------------------|---------------|---|---|---|---|--|---|---|---|---|--|---|---|---|---|---|---|---|---|---|--------|---------|---------------|
| :R NAME:TEAM/ROOM:   | [                              |                                   |                              | TAX           |   |   |   |   |  |   |   |   |   |  |   |   |   |   |   |   |   |   |   |        | T       | TAX           |
|                      | ser ser                        | VANILLA CHAI<br>BUTTERCREAM ICING | 9882                         | \$20          |   |   |   |   |  |   |   |   |   |  |   |   |   |   |   |   |   |   |   |        | t       | 9882          |
|                      | Reed                           | SWEET ULAC                        | 9881                         | \$20          |   |   | Ť | T |  |   |   |   |   |  |   |   |   |   |   | 1 |   |   | 1 | 1      | Ť       | 9881          |
|                      | g Fer                          | BOISVES                           | 0886                         | \$18          | П | T | Т | Т |  |   |   |   | ٦ |  | T |   | T |   | П |   | T | T |   | T      | Т       | 9880          |
|                      | 8 ounce<br>Wooden<br>Wick'd    | SWEET PONEGRANATE                 | 9879                         | \$18          |   |   | Ť |   |  |   |   |   |   |  |   |   |   |   |   |   |   |   |   | $\top$ | T       | 9879          |
|                      | 13oz<br>Tin                    | GUAVA TANGERINE                   | 9878                         | \$17          |   |   |   |   |  |   |   |   |   |  |   |   |   |   |   |   |   |   |   |        |         | 9878          |
|                      | 15 ounce<br>Triple Pour        | TRAT YARBA CBRAĐUS                | 9877                         | \$20          |   |   |   |   |  |   |   |   |   |  |   |   |   |   |   |   |   |   |   |        |         | 9877          |
|                      |                                | A38 3UJ8 REGWOY                   | 9876                         | \$20          |   |   |   |   |  |   |   |   |   |  |   |   |   |   |   |   |   |   |   |        |         | 9876          |
|                      | 13 ounce<br>Candle             | BEBBA COBBLER                     | 9875                         | \$20          |   |   |   |   |  |   |   |   |   |  |   |   |   |   |   |   |   |   |   |        |         | 9875          |
|                      |                                | NAEN BREEZE                       | 9874                         | \$20          |   |   |   |   |  |   |   |   |   |  |   |   |   |   |   |   |   |   |   |        |         | 9874          |
|                      | 12 ounce<br>Mason Jars         | RETTUR YARBAWARTZ                 | 9873                         | \$14          |   |   |   |   |  |   |   |   |   |  |   |   |   |   |   |   |   |   |   |        | ┸       | 9873          |
|                      |                                | QNATS TIURR                       | 9872                         | \$14          |   |   | ╧ | ┖ |  |   |   |   |   |  |   |   |   |   |   |   |   |   |   |        | ┸       | 9872          |
|                      | 4 ounce<br>Candle              | SPRING MOSS                       | 9871                         | \$10          |   |   |   |   |  |   |   |   |   |  |   |   |   |   |   |   |   |   |   |        |         | 9871          |
|                      |                                | SAJO ALIMAV                       | 9870                         | \$10          |   |   |   |   |  |   |   |   |   |  |   |   |   |   |   |   |   |   |   |        |         | 9870          |
|                      |                                | BEBBA COBBLER                     | 9869                         | 9             |   |   | ╧ | ╙ |  |   |   |   |   |  |   |   |   |   |   |   |   |   |   | _      | ┸       | 9869          |
|                      |                                | CAFE MOCHA                        | 9868                         | 9             |   |   | 4 | ╙ |  |   |   |   |   |  |   |   |   |   |   |   |   |   |   | _      | ┸       | 9868          |
|                      |                                | CAMPFIRE CINDER                   | 9867                         | 98            |   |   | 4 | _ |  |   |   |   |   |  |   |   |   |   |   | _ |   |   |   | _      | _       | 3 9867        |
|                      |                                | JANRUOL REHTAEL                   | 9866                         | 9#            |   |   | 4 | _ |  |   |   |   |   |  |   | _ |   |   |   |   |   |   |   | 4      | 1       | 9866          |
|                      | ners                           | GUAVA TANGERINE                   | 9865                         | 9             |   |   | 1 | _ |  |   |   |   |   |  |   | _ |   |   |   |   |   |   |   | _      | ┸       | 9865          |
|                      | 2.5 ounce<br>Fragrance Warmers | TINEN BBEEZE                      | 3 9864                       | 9             |   |   | 4 | _ |  |   |   |   |   |  |   | _ |   |   |   |   |   |   |   | 4      | 1       | 9864          |
|                      | 2.5<br>agranc                  | CARIBBEAN SEA SALT                | 986                          | 9             |   |   | 1 | _ |  |   |   |   |   |  |   | _ |   |   |   |   |   |   |   | _      | ┸       | 9863          |
|                      | 亡                              | COBYT BEEL                        | 9862                         | \$6           |   |   | 4 | 1 |  |   |   |   |   |  |   | _ |   |   |   |   |   |   |   | 4      | 1       | 1 9862        |
|                      |                                | QNATS TIURH                       | 9861                         | 9             |   |   | 4 |   |  |   |   |   |   |  |   |   |   |   |   | _ |   |   |   | 4      | _       | 9861          |
|                      |                                | SSOM SNIHAS                       | 9860                         | 9             |   |   | 4 | 1 |  |   |   |   |   |  |   | _ |   |   |   |   |   |   |   | 4      | 1       | 9860          |
|                      |                                | RETTUR YARBAWARTS                 | 3 9859                       | 9#            |   | 4 | 4 | _ |  |   |   | _ |   |  |   | _ |   |   |   | _ |   |   |   | _      | _       | 3 9859        |
|                      |                                | SZAJÐ ATINAV                      | 9828                         | 98            |   |   | _ | L |  |   |   |   |   |  |   | _ |   |   |   |   |   |   | _ | 4      | ┸       | 9858          |
|                      | Outlet<br>Warmers              | BLACK SQUARE                      | 7 4011                       | \$15          |   |   | 4 | ╄ |  |   |   |   |   |  |   | _ |   | _ |   | _ |   | 4 | 4 | 4      | 1       | 7 4011        |
|                      |                                | WHITE FLUER DE LIS                | 4007                         | \$15          |   |   |   |   |  |   |   |   |   |  |   |   |   |   |   |   |   |   |   | 4      | 4       | 5 4007        |
|                      | Classic Size<br>Warmers        | BRAUQS BTIHW                      | 3 5385                       | \$30          |   |   | 4 | _ |  |   |   |   |   |  |   | _ |   |   |   | _ |   |   |   | 4      | +       | 3 5385        |
|                      |                                | GREEN VIVE                        | 4913                         | \$30          |   | 4 | + | ╀ |  | 4 | _ | 4 | 4 |  | 4 | + | + | _ |   | 4 | _ | 4 | 4 | +      | +       | 4913          |
| STUDENT SELLER NAME: | sara beth                      |                                   | COSTOMER NAME & PHONE NUMBER |               |   |   |   |   |  |   |   |   |   |  |   |   |   |   |   |   |   |   |   |        | STOTALS |               |